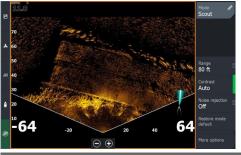

## ACTIVE TARGET 2 MODULE ONLY

POA

## **Boat Details**

 Price
 POA
 Boat Brand
 Lowrance

 Model
 ACTIVE TARGET 2 MODULE ONLY
 Length
 0.00

Year 2024 Category Boat Parts and Accessories
Hull Style Other Hull Type Other

Power TypeOtherStock Number2-000-15961-001ConditionNewStateWestern Australia