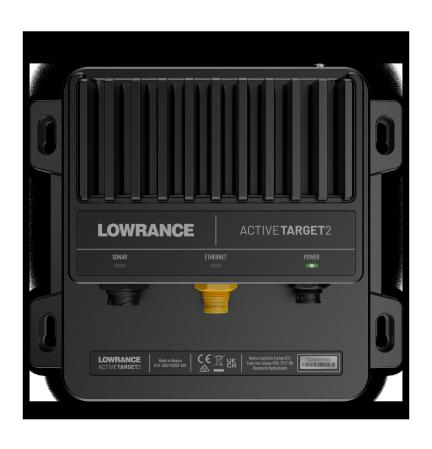

## ACTIVE TARGET 2 MODULE ONLY

POA

## **Boat Details**

 Price
 POA
 Boat Brand
 Lowrance

 Model
 ACTIVE TARGET 2 MODULE ONLY
 Length
 0.00

Year 2024 Category Boat Parts and Accessories
Hull Style Other Hull Type Other

Power TypeOtherStock Number2-000-15961-001ConditionNewStateWestern Australia