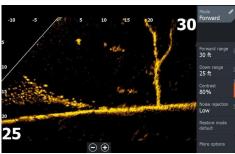

## ACTIVE TARGET 2 MODULE ONLY

POA

## **Boat Details**

 Price
 POA
 Boat Brand
 Lowrance

 Model
 ACTIVE TARGET 2 MODULE ONLY
 Length
 0.00

Year 2024 Category Boat Parts and Accessories
Hull Style Other Hull Type Other

Power TypeOtherStock Number2-000-15961-001ConditionNewStateWestern Australia