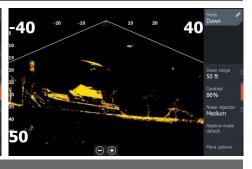

## ACTIVE TARGET 2 MODULE ONLY

POA

## **Boat Details**

 Price
 POA
 Boat Brand
 Lowrance

 Model
 ACTIVE TARGET 2 MODULE ONLY
 Length
 0.00

Year 2024 Category Boat Parts and Accessories
Hull Style Other Hull Type Other

Power TypeOtherStock Number2-000-15961-001ConditionNewStateWestern Australia