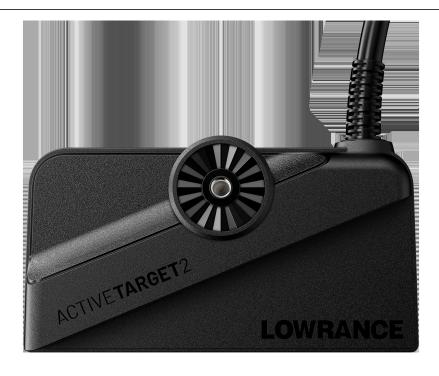

## **ACTIVE TARGET 2 TRANSDUCER ONLY**

POA

## **Boat Details**

Price POA Boat Brand Lowrance
Model ACTIVE TARGET 2 TRANSDUCER ONLY Length 0.00

Year 2024 Category Boat Parts and Accessories

Hull Style Other Hull Type Other

Power TypeOtherStock Number2-000-15962-001ConditionNewStateWestern Australia