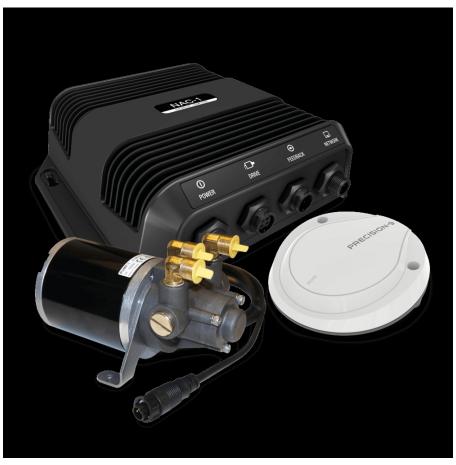

## DRIVEPILOT HYDRAULIC PACK

POA

## **Boat Details**

PricePOABoat BrandLowranceModelDRIVEPILOT HYDRAULIC PACKLength0.00

Year 2024 Category Boat Parts and Accessories

Hull Style Other Hull Type Other

Power TypeOtherStock Number2-000-11750-001ConditionNewStateWestern Australia