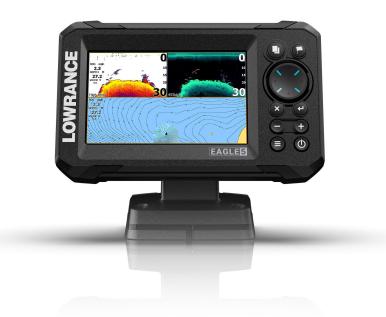

## EAGLE-5 SPLITSHOT HD AUS/NZ

POA

## **Boat Details** Price POA **Boat Brand** Lowrance EAGLE-5 SPLITSHOT HD AUS/NZ 0.00 Model Length Year 2024 Category Boat Parts and Accessories Other Hull Type Other Hull Style Power Type Other Stock Number 2-000-16113-001 State Condition Western Australia New Suburb BROOME Engine Make