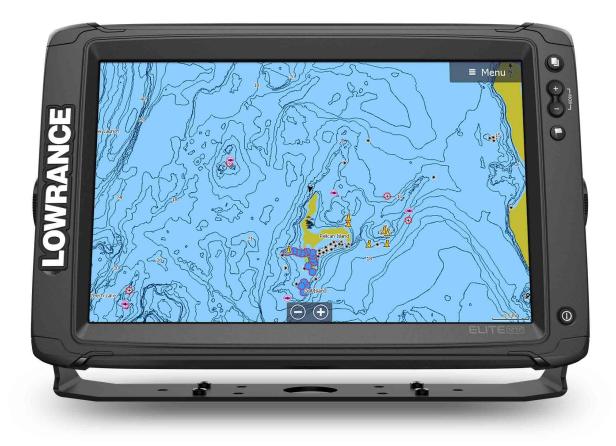

## ELITE-12 TI2 AUS/NZ AI 3-IN-1

POA







## Specifications

| Boat Details |                               |              |                            |
|--------------|-------------------------------|--------------|----------------------------|
| Price        | POA                           | Boat Brand   | Lowrance                   |
| Model        | ELITE-12 TI2 AUS/NZ AI 3-IN-1 | Length       | 0.00                       |
| Year         | 2024                          | Category     | Boat Parts and Accessories |
| Hull Style   | Other                         | Hull Type    | Other                      |
| Power Type   | Other                         | Stock Number | 2-000-14661-001            |
| Condition    | New                           | State        | Western Australia