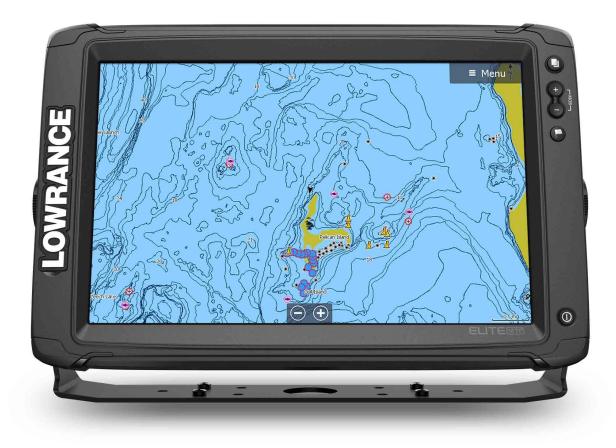

## ELITE-12 TI2 ROW AI 3-IN-1

POA

## Specifications

| Boat Details |                            |              |                            |
|--------------|----------------------------|--------------|----------------------------|
| Price        | POA                        | Boat Brand   | Lowrance                   |
| Model        | ELITE-12 TI2 ROW AI 3-IN-1 | Length       | 0.00                       |
| Year         | 2024                       | Category     | Boat Parts and Accessories |
| Hull Style   | Other                      | Hull Type    | Other                      |
| Power Type   | Other                      | Stock Number | 2-000-14660-001            |
| Condition    | New                        | State        | Western Australia          |
| Suburb       | BROOME                     | Engine Make  |                            |
|              |                            |              |                            |