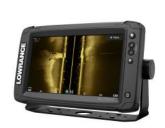

## ELITE-9 TI2 AUS/NZ AI 3-IN-1

POA

## **Boat Details**

 Price
 POA
 Boat Brand
 Lowrance

 Model
 ELITE-9 TI2 AUS/NZ AI 3-IN-1
 Length
 0.00

Year 2024 Category Boat Parts and Accessories

Hull Style Other Hull Type Other

Power TypeOtherStock Number2-000-14651-001ConditionNewStateWestern Australia