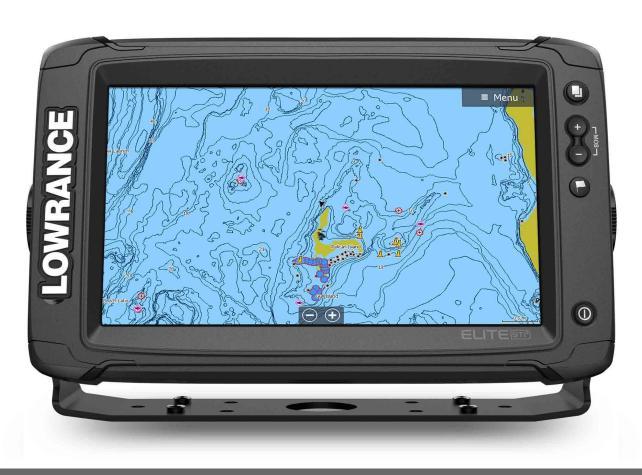

## ELITE-9 TI2 AUS/NZ AI 3-IN-1

POA

## **Boat Details**

 Price
 POA
 Boat Brand
 Lowrance

 Model
 ELITE-9 TI2 AUS/NZ AI 3-IN-1
 Length
 0.00

Year 2024 Category Boat Parts and Accessories

Hull Style Other Hull Type Other

Power TypeOtherStock Number2-000-14651-001ConditionNewStateWestern Australia