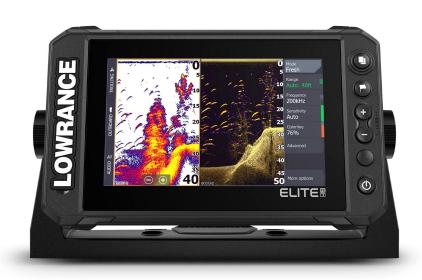

## Elite FS 7 No Transducer (AUS/NZ)

POA

## **Boat Details**

Price POA Boat Brand Lowrance
Model Elite FS 7 No Transducer (AUS/NZ) Length 0.00

Year 2024 Category Boat Parts and Accessories

Hull Style Other Hull Type Other

Power TypeOtherStock Number2-000-15705-001ConditionNewStateWestern Australia