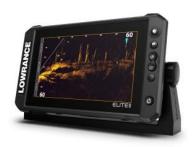

## Elite FS 9 No Transducer (AUS/NZ)

POA

## **Boat Details**

PricePOABoat BrandLowranceModelElite FS 9 No Transducer (AUS/NZ)Length0.00

Year 2024 Category Boat Parts and Accessories

Hull Style Other Hull Type Other

Power TypeOtherStock Number2-000-15708-001ConditionNewStateWestern Australia