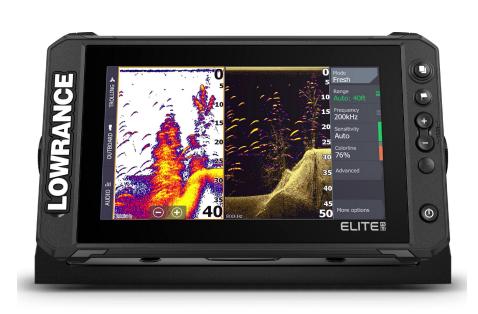

## Elite FS 9 No Transducer (AUS/NZ)

POA

## **Boat Details**

PricePOABoat BrandLowranceModelElite FS 9 No Transducer (AUS/NZ)Length0.00

Year 2024 Category Boat Parts and Accessories

Hull Style Other Hull Type Other

Power TypeOtherStock Number2-000-15708-001ConditionNewStateWestern Australia