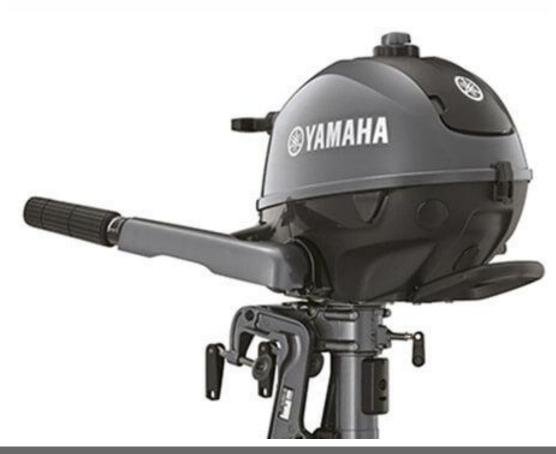

F2.5

POA

Boat Brand Length Category Hull Type Stock Number State Engine Make Yamaha 0.00 Boat Engines and Outboards F2.5BMHS Western Australia

Disclaimer

Our company offers the details of this vessel in good faith but cannot guarantee or warrant the accuracy of this information nor warrant the condition of the vessel. A buyer should instruct his agents and/or surveyors to investigate such details buyer desires validated. This vessel is offered subject to prior sale, price change or withdrawal without notice.