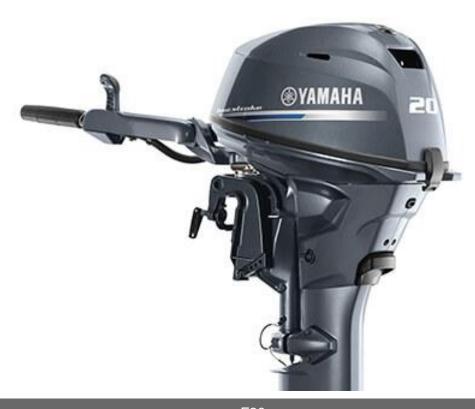

23 Clementson Street Broome WA 6725

F20

POA

## **Boat Details**

PricePOABoat BrandYamahaModelF20Length0.00

Year 2025 Category Boat Engines and Outboards

Hull Style Hull Type

Power TypePowerStock NumberF20BEHPLConditionNewStateWestern Australia

Suburb BROOME Engine Make