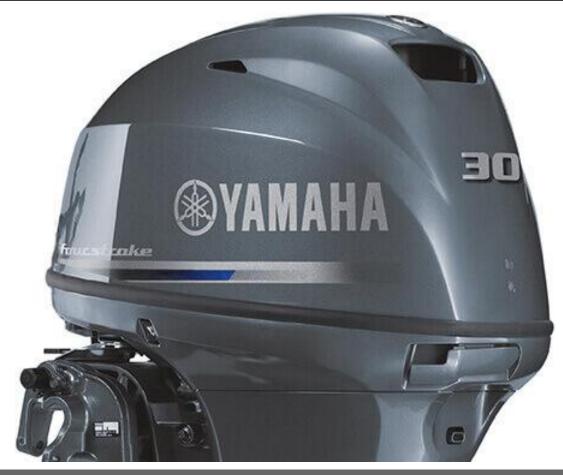

## **Boat Details** Price POA **Boat Brand** Yamaha Model F30 Length 0.00 Year 2025 Category Boat Engines and Outboards Hull Style Hull Type Power Type Power Stock Number F30LA State Condition Western Australia New Suburb BROOME Engine Make