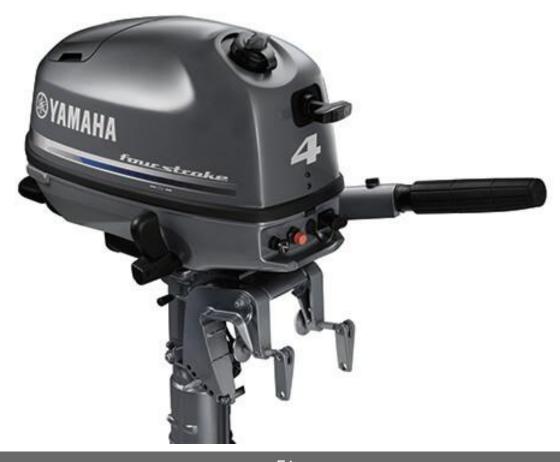

23 Clementson Street Broome WA 6725

F4

POA

## **Boat Details**

PricePOABoat BrandYamahaModelF4Length0.00

Year 2025 Category Boat Engines and Outboards

Hull Style Hull Type

Power Type Power Stock Number F4BMHL

Condition New State Western Australia

Suburb BROOME Engine Make