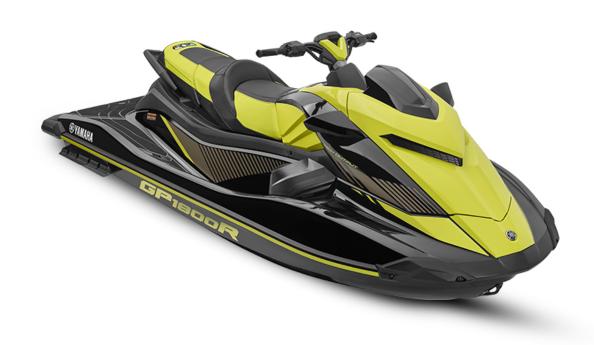

## GP1800R HO

POA

## **Boat Details**

PricePOABoat BrandYamahaModelGP1800R HOLength3.35Year2024CategoryWatercraft, Jet Ski, Waverunner, PWC

Hull StyleSingleHull TypeFibreglassPower TypePowerStock NumberVXR

Condition New State Western Australia