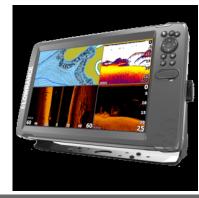

## HOOK2-12 TRIPLESHOT AUS/NZ CMAP BUNDLE

POA

## **Boat Details**

Price POA Boat Brand Lowrance

Model HOOK2-12 TRIPLESHOT AUS/NZ CMAP BUNDLE Length 0.00

Year 2024 Category Boat Parts and Accessories

Hull Style Other Hull Type Other

Power TypeOtherStock Number2-000-14308-001ConditionNewStateWestern Australia