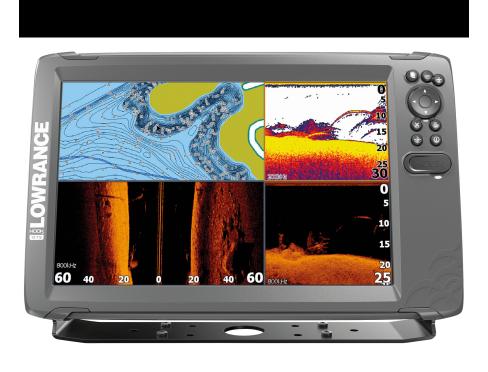

## HOOK2-12 TRIPLESHOT AUS/NZ CMAP BUNDLE

POA

## **Boat Details**

Price POA Boat Brand Lowrance

Model HOOK2-12 TRIPLESHOT AUS/NZ CMAP BUNDLE Length 0.00

Year 2024 Category Boat Parts and Accessories

Hull Style Other Hull Type Other

Power TypeOtherStock Number2-000-14308-001ConditionNewStateWestern Australia