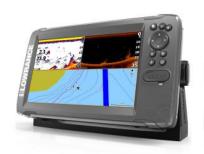

## HOOK2-9 SPLITSHOT AUS/NZ NAV+ BUNDLE

POA

## **Boat Details**

Price POA Boat Brand Lowrance

Model HOOK2-9 SPLITSHOT AUS/NZ NAV+ BUNDLE Length 0.00

Year 2024 Category Boat Parts and Accessories

Hull Style Other Hull Type Other

Power TypeOtherStock Number2-000-14299-001ConditionNewStateWestern Australia