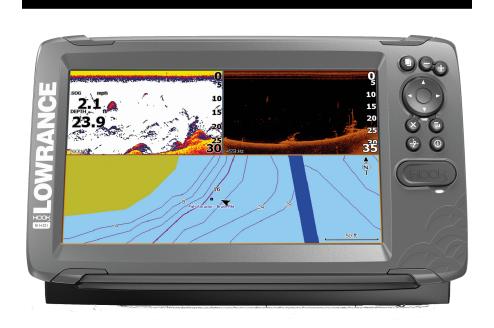

## HOOK2-9 SPLITSHOT AUS/NZ NAV+ BUNDLE

POA

## **Boat Details**

Price POA Boat Brand Lowrance

Model HOOK2-9 SPLITSHOT AUS/NZ NAV+ BUNDLE Length 0.00

Year 2024 Category Boat Parts and Accessories

Hull Style Other Hull Type Other

Power TypeOtherStock Number2-000-14299-001ConditionNewStateWestern Australia