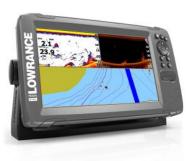

Email:

Website: https://www.broomeboatshop.com.au

23 Clementson Street Broome WA 6725





## HOOK2-9 SPLITSHOT AUS/NZ NAV+ BUNDLE

POA







## Specifications

## **Boat Details**

Price POA Boat Brand Lowrance

Model HOOK2-9 SPLITSHOT AUS/NZ NAV+ BUNDLE Length 0.00

Year 2024 Category Boat Parts and Accessories

Hull Style Other Hull Type Other

Power TypeOtherStock Number2-000-14299-001ConditionNewStateWestern Australia

Suburb BROOME Engine Make

## Disclaimer

Our company offers the details of this vessel in good faith but cannot guarantee or warrant the accuracy of this information nor warrant the condition of the vessel. A buyer should instruct his agents and/or surveyors to investigate such details buyer desires validated. This vessel is offered subject to prior sale, price change or withdrawal without notice.