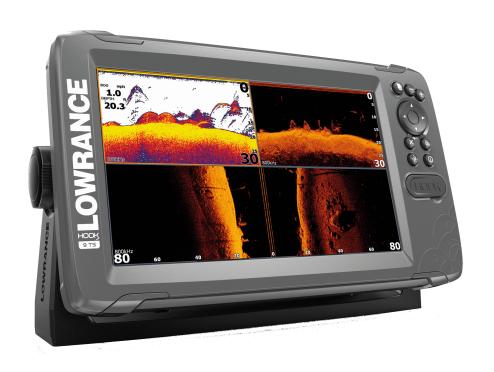

## HOOK2-9 SPLITSHOT HDI AUS/NZ

POA

## **Boat Details**

Price POA **Boat Brand** Lowrance HOOK2-9 SPLITSHOT HDI AUS/NZ 0.00 Model Length Year 2024 **Boat Parts and Accessories** 

Category

Other Hull Type Other **Hull Style** 

Power Type Other Stock Number 2-000-14406-001 State Condition Western Australia New