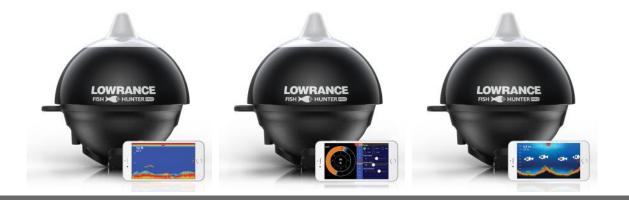

## LOWRANCE FISHHUNTER PRO

POA

## Specifications

. . .

| Boat Details |                         |              |                            |
|--------------|-------------------------|--------------|----------------------------|
| Price        | POA                     | Boat Brand   | Lowrance                   |
| Model        | LOWRANCE FISHHUNTER PRO | Length       | 0.00                       |
| Year         | 2024                    | Category     | Boat Parts and Accessories |
| Hull Style   | Other                   | Hull Type    | Other                      |
| Power Type   | Other                   | Stock Number | 2-000-14239-001            |
| Condition    | New                     | State        | Western Australia          |
| Suburb       | BROOME                  | Engine Make  |                            |
|              |                         |              |                            |