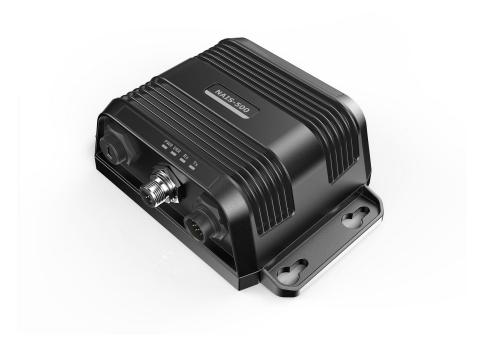

## NAIS-500

POA

## **Boat Details**

Price POA **Boat Brand** Lowrance NAIS-500 Length 0.00 Model Year 2024 Category **Boat Parts and Accessories** Other Hull Type Other **Hull Style** Power Type Other Stock Number 2-000-13611-001 State Condition Western Australia New Suburb **BROOME Engine Make** 