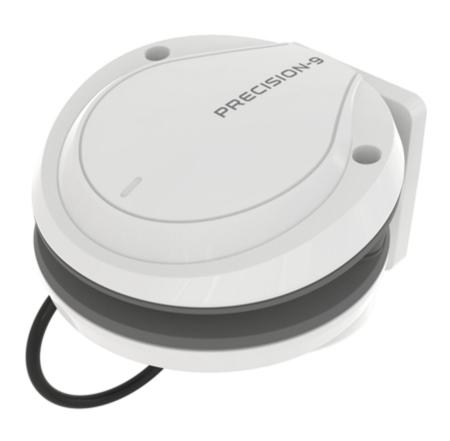

Email:



23 Clementson Street Broome WA 6725





## PRECISION-9 COMPASS

POA



## Specifications

## **Boat Details**

Price POA Boat Brand Lowrance
Model PRECISION-9 COMPASS Length 0.00

Year 2024 Category Boat Parts and Accessories
Hull Style Other Hull Type Other

Power TypeOtherStock Number2-000-12607-001ConditionNewStateWestern Australia

## Disclaimer

Suburb

**BROOME** 

Our company offers the details of this vessel in good faith but cannot guarantee or warrant the accuracy of this information nor warrant the condition of the vessel. A buyer should instruct his agents and/or surveyors to investigate such details buyer desires validated. This vessel is offered subject to prior sale, price change or withdrawal without notice.

**Engine Make**