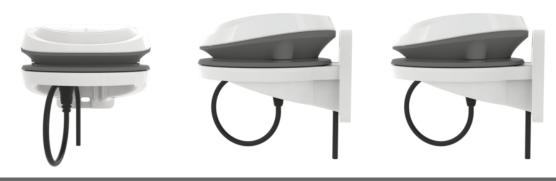

Email:



23 Clementson Street Broome WA 6725





## PRECISION-9 COMPASS

POA



## Specifications

## **Boat Details**

Price POA Boat Brand Lowrance
Model PRECISION-9 COMPASS Length 0.00

Year 2024 Category Boat Parts and Accessories
Hull Style Other Hull Type Other

Power TypeOtherStock Number2-000-12607-001ConditionNewStateWestern Australia

## Disclaimer

Suburb

**BROOME** 

Our company offers the details of this vessel in good faith but cannot guarantee or warrant the accuracy of this information nor warrant the condition of the vessel. A buyer should instruct his agents and/or surveyors to investigate such details buyer desires validated. This vessel is offered subject to prior sale, price change or withdrawal without notice.

**Engine Make**