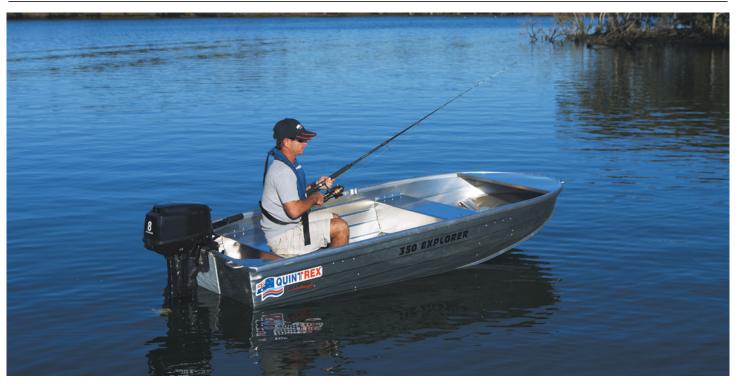

## Quintrex 350E Explorer

POA

## **Boat Details**

Price POA **Boat Brand** Quintrex Length 3.53 Model 350E Explorer Year 2025 Category **Aluminium Boats** Hull Style Hull Type Aluminium Single Power Type Power Stock Number BE35EX2SB State Condition Western Australia New