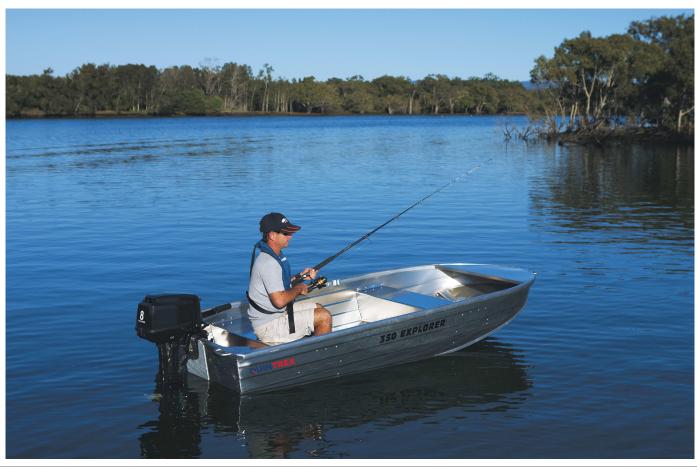

## Quintrex 350E Explorer L/S

POA

## **Boat Details**

Price POA Boat Brand Quintrex Model 350E Explorer L/S Length 3.52

Year 2025 Category **Aluminium Boats** Hull Style Hull Type Aluminium Single Power Type Power Stock Number BE350EX2LP New State Condition Western Australia