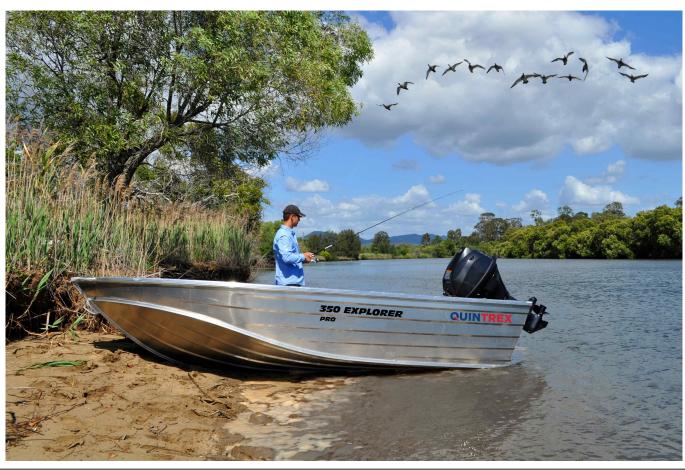

## Quintrex 350E Explorer Pro

POA

## **Boat Details**

PricePOABoat BrandQuintrexModel350E Explorer ProLength3.53

Year 2025 Category **Aluminium Boats** Hull Type Aluminium **Hull Style** Single Power Type Stock Number BE350EP2LP Power State Condition Western Australia New