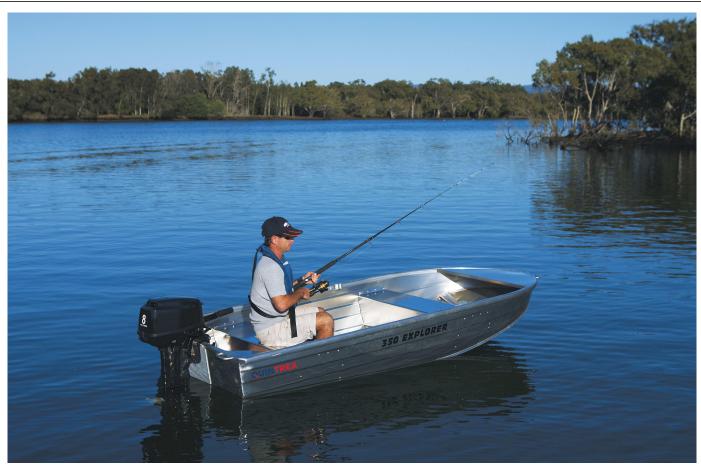

## Quintrex 350E Explorer S/S

POA

## **Boat Details**

PricePOABoat BrandQuintrexModel350E Explorer S/SLength3.52Year2024CategoryAluminium

Year2024CategoryAluminium BoatsHull StyleSingleHull TypeAluminiumPower TypePowerStock NumberBE350EX2SPConditionNewStateWestern Australia