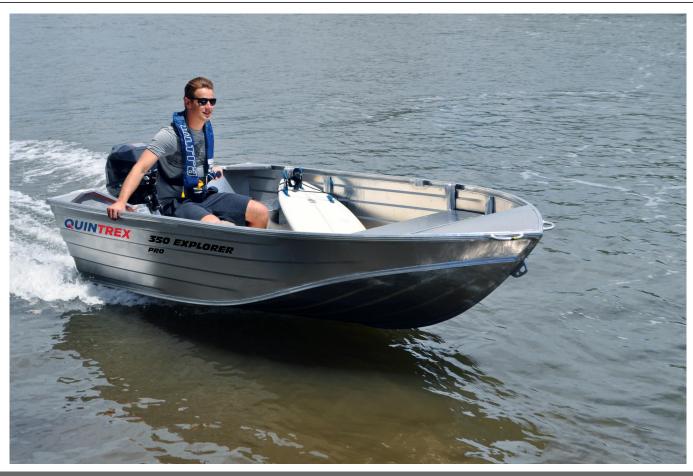

## Quintrex 370E Explorer Pro

POA

## **Boat Details**

PricePOABoat BrandQuintrexModel370E Explorer ProLength3.75Year2025CategoryAluminium Boats

Hull Style Single Hull Type Aluminium

Power Type Power

Condition New State Western Australia

Suburb BROOME Engine Make