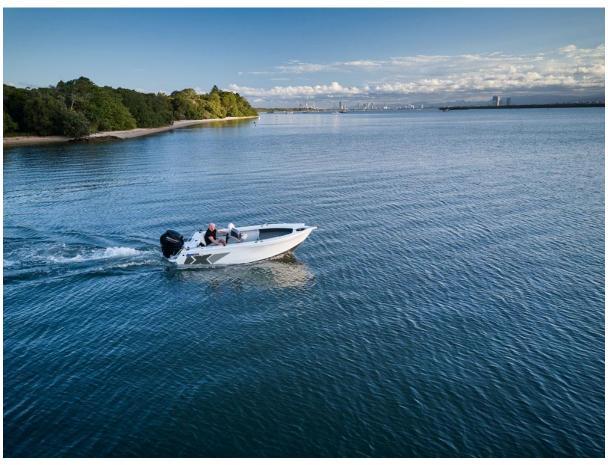

## Quintrex 430 Top Ender Pro

POA

## **Boat Details**

PricePOABoat BrandQuintrexModel430 Top Ender ProLength4.57Year2025CategoryAluminium

Year2025CategoryAluminium BoatsHull StyleSingleHull TypeAluminiumPower TypePowerStock NumberBM430TEPSCPConditionNewStateWestern Australia