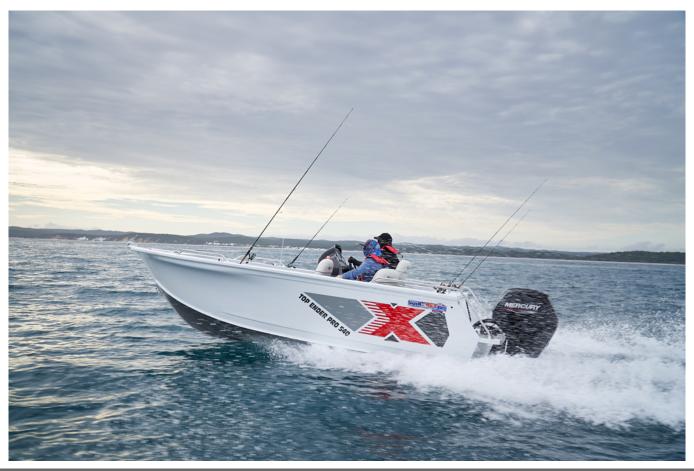

## Quintrex 450 Top Ender Pro

POA

## **Boat Details**

Price POA **Boat Brand** Quintrex Model 450 Top Ender Pro Length 4.78 Year 2025 Category **Aluminium Boats** Hull Style Hull Type Aluminium Single

Power TypePowerStock NumberBM450TEPSCOConditionNewStateWestern Australia