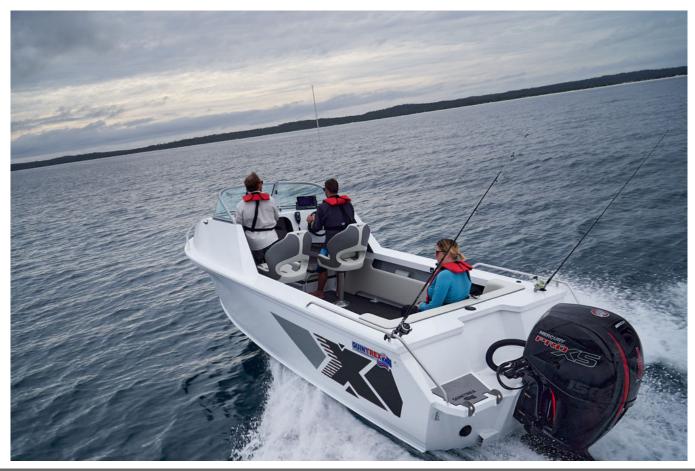

## Quintrex 520 Top Ender Pro

POA

## **Boat Details**

Price POA **Boat Brand** Quintrex Model 520 Top Ender Pro Length 5.49 Year 2025 Category **Aluminium Boats** Hull Style Hull Type Aluminium Single

Power TypePowerStock NumberBM520TEPSCOConditionNewStateWestern Australia