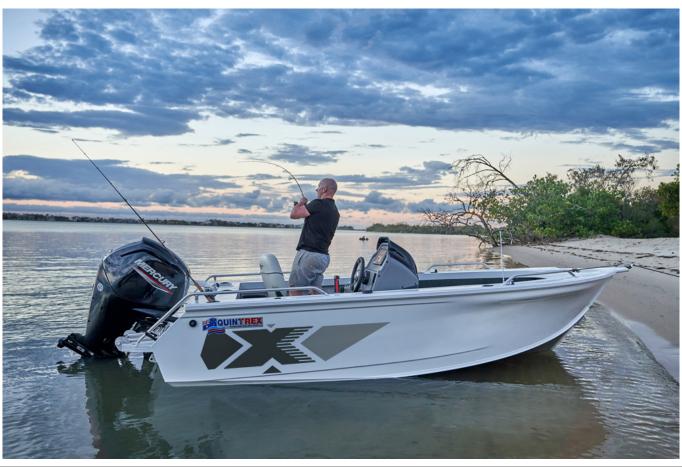

## Quintrex 540 Top Ender

POA

## **Boat Details**

PricePOABoat BrandQuintrexModel540 TOP ENDERLength5.68Year2025CategoryAluminium Boats

Hull StyleSingleHull TypeAluminiumPower TypePowerStock NumberBM540TESCOConditionNewStateWestern Australia