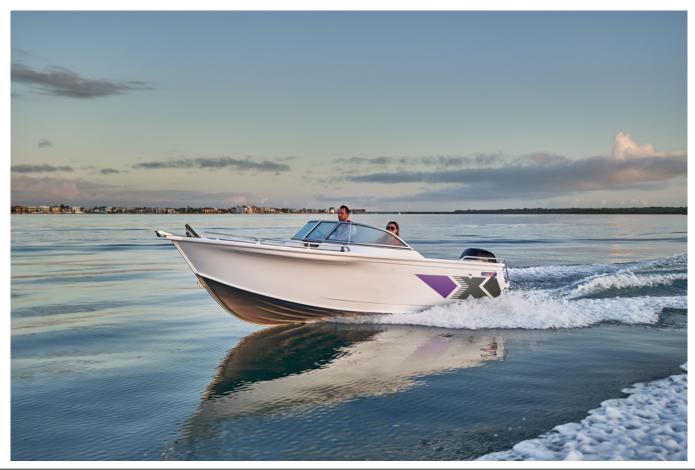

## Quintrex 590 Cruiseabout

POA

## **Boat Details**

PricePOABoat BrandQuintrexModel590 CruiseaboutLength6.21Year2025CategoryAluminium

Year2025CategoryAluminium BoatsHull StyleSingleHull TypeAluminiumPower TypePowerStock NumberBM590CO

Condition New State Western Australia