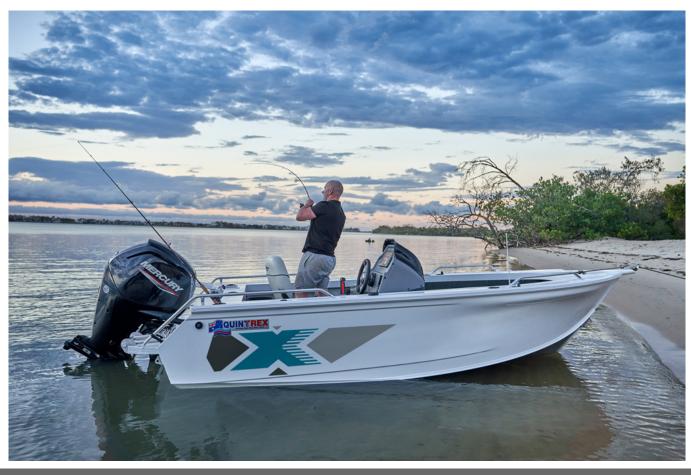

## Quintrex 590 Top Ender Pro

POA

## **Boat Details**

PricePOABoat BrandQuintrexModel590 Top Ender ProLength6.19Year2025CategoryAluminium Boats

Hull StyleSingleHull TypeAluminiumPower TypePowerStock NumberBM590TEPSCOConditionNewStateWestern Australia