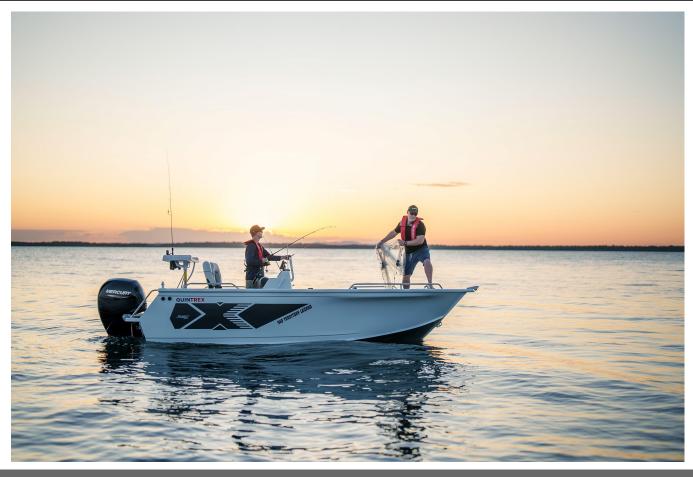

## Quintrex 610 Territory Legend

POA

## **Boat Details**

PricePOABoat BrandQuintrexModel610 TERRITORY LEGENDLength6.15Year2025CategoryAluminium

Year2025CategoryAluminium BoatsHull StyleSingleHull TypeAluminiumPower TypePowerStock NumberBM610TLQConditionNewStateWestern Australia