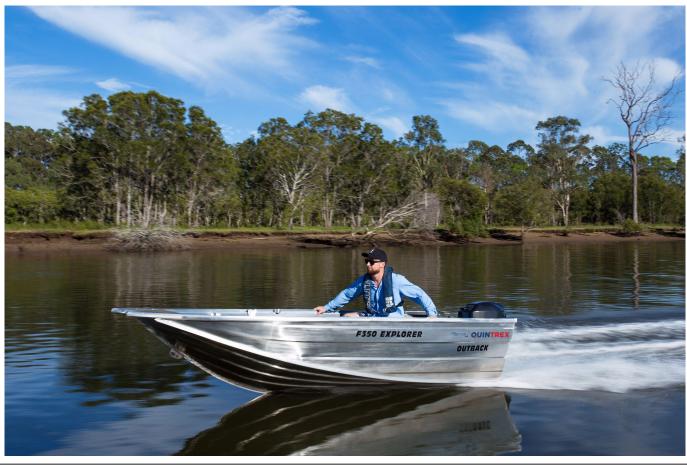

## Quintrex F350 Outback Explorer L/S

POA

## **Boat Details**

PricePOABoat BrandQuintrexModelF350 Outback Explorer L/SLength3.52

Year 2025 Category **Aluminium Boats** Hull Style Hull Type Aluminium Single BE350OE2LP Power Type Power Stock Number Condition State Western Australia New