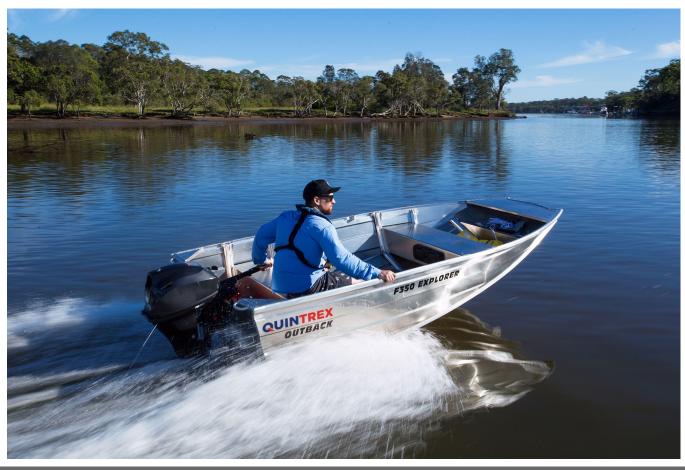

## Quintrex F350 Outback Explorer S/S

POA

## **Boat Details**

PricePOABoat BrandQuintrexModelF350 Outback Explorer S/SLength3.52

Year 2025 Category **Aluminium Boats** Hull Type Aluminium **Hull Style** Single Power Type Stock Number BE350OE2SP Power Condition State Western Australia New