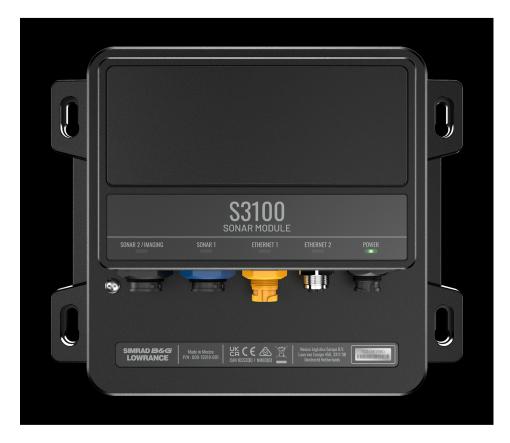

## S3100 SONAR MODULE

POA

## **Boat Details**

| Price      | POA                | Boat Brand   | Lowrance                   |
|------------|--------------------|--------------|----------------------------|
| Model      | S3100 SONAR MODULE | Length       | 0.00                       |
| Year       | 2024               | Category     | Boat Parts and Accessories |
| Hull Style | Other              | Hull Type    | Other                      |
| Power Type | Other              | Stock Number | 2-000-15918-001            |
| Condition  | New                | State        | Western Australia          |
| Suburb     | BROOME             | Engine Make  |                            |
|            |                    |              |                            |