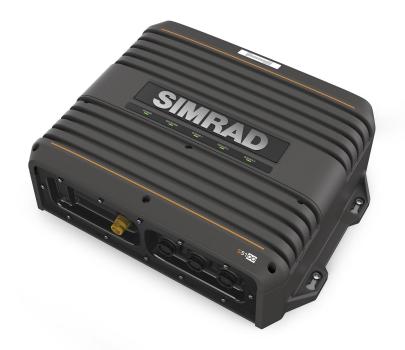

## S5100 Sonar Module

POA

## **Boat Details**

| Price      | POA                | Boat Brand   | Lowrance                   |
|------------|--------------------|--------------|----------------------------|
| Model      | S5100 SONAR MODULE | Length       | 0.00                       |
| Year       | 2024               | Category     | Boat Parts and Accessories |
| Hull Style | Other              | Hull Type    | Other                      |
| Power Type | Other              | Stock Number | 2-000-13260-001            |
| Condition  | New                | State        | Western Australia          |
| Suburb     | BROOME             | Engine Make  |                            |
|            |                    |              |                            |