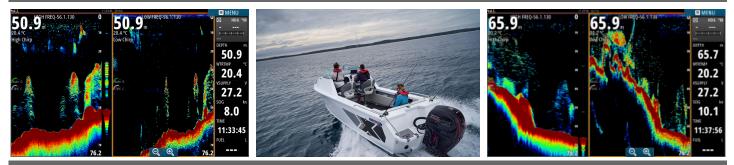

## S5100 Sonar Module

POA

## **Boat Details**

| Price      | POA                | Boat Brand   | Lowrance                   |
|------------|--------------------|--------------|----------------------------|
| Model      | S5100 SONAR MODULE | Length       | 0.00                       |
| Year       | 2024               | Category     | Boat Parts and Accessories |
| Hull Style | Other              | Hull Type    | Other                      |
| Power Type | Other              | Stock Number | 2-000-13260-001            |
| Condition  | New                | State        | Western Australia          |
| Suburb     | BROOME             | Engine Make  |                            |
|            |                    |              |                            |