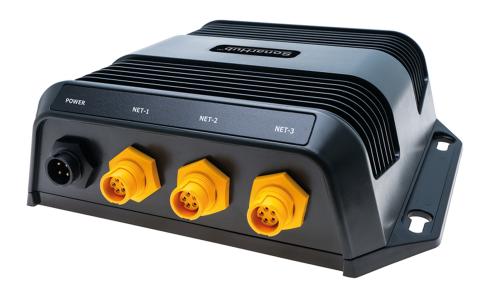

## SONARHUB MODULE ONLY

POA

## **Boat Details**

| Price      | POA                  | Boat Brand   | Lowrance                   |
|------------|----------------------|--------------|----------------------------|
| Model      | SONARHUB MODULE ONLY | Length       | 0.00                       |
| Year       | 2024                 | Category     | Boat Parts and Accessories |
| Hull Style | Other                | Hull Type    | Other                      |
| Power Type | Other                | Stock Number | 2-000-11142-001            |
| Condition  | New                  | State        | Western Australia          |
| Suburb     | BROOME               | Engine Make  |                            |
|            |                      |              |                            |