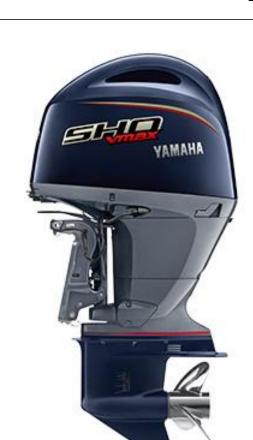

23 Clementson Street Broome WA 6725

VF150

POA

## Specifications

Price POA Boat Brand Yamaha Model VF150 Length 0.00

Year 2025 Category Boat Engines and Outboards

Hull Style Hull Type

Power Type Power Stock Number VF150LA

Condition New State Western Australia