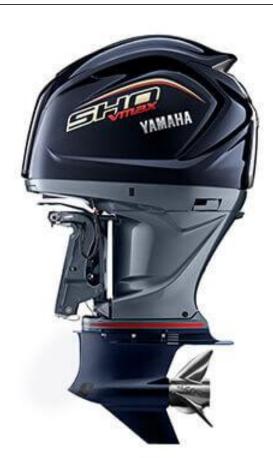

## VF200

POA

Western Australia

## **Boat Details**

Price POA **Boat Brand** Yamaha VF200 Length 0.00 Model Year 2025 Category **Boat Engines and Outboards** 

Hull Style Hull Type

Power Type Stock Number VF200LA Power

Condition State Suburb **BROOME Engine Make** 