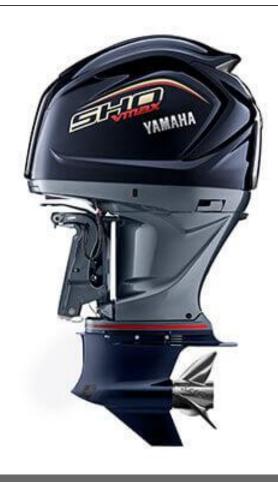

## VF225

POA

## **Boat Details**

Price POA Boat Brand Yamaha Model VF225 Length 0.00

Year 2025 Category Boat Engines and Outboards

Hull Style Hull Type

Power Type Power Stock Number VF225LA

Condition New State Western Australia