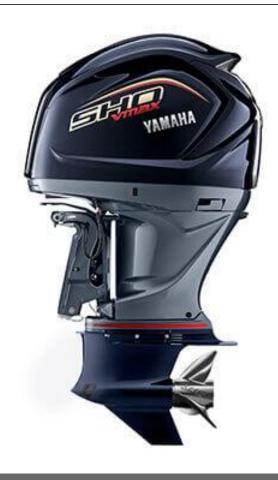

23 Clementson Street Broome WA 6725

VF250

POA

## **Boat Details**

PricePOABoat BrandYamahaModelVF250Length0.00

Year 2025 Category Boat Engines and Outboards

Hull Style Hull Type

Power Type Power Stock Number VF250LA

Condition New State Western Australia