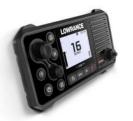

## VHF MARINE RADIO, DSC, AIS-RX, LINK-9

POA

## Specifications

**Boat Details** 

Price POA Boat Brand Lowrance

Model VHF MARINE RADIO,DSC, AIS-RX,LINK-9 Length 0.00

Year 2024 Category Boat Parts and Accessories

Hull Style Other Hull Type Other

Power TypeOtherStock Number2-000-14472-001ConditionNewStateWestern Australia