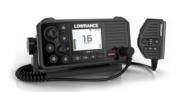

## VHF MARINE RADIO, DSC, AIS-RX, LINK-9

POA

## Specifications

**Boat Details** 

Price POA Boat Brand Lowrance

Model VHF MARINE RADIO,DSC, AIS-RX,LINK-9 Length 0.00

Year 2024 Category Boat Parts and Accessories

Hull Style Other Hull Type Other

Power TypeOtherStock Number2-000-14472-001ConditionNewStateWestern Australia