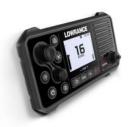

## VHF MARINE RADIO, DSC, AIS-RX, LINK-9

POA

## Specifications

**Boat Details** 

Price POA Boat Brand Lowrance

Model VHF MARINE RADIO,DSC, AIS-RX,LINK-9 Length 0.00

Year 2024 Category Boat Parts and Accessories

Hull Style Other Hull Type Other

Power TypeOtherStock Number2-000-14472-001ConditionNewStateWestern Australia