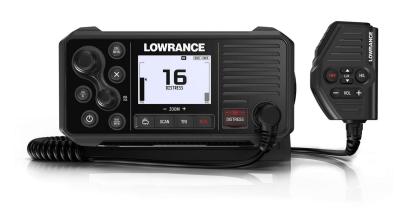

## VHF MARINE RADIO, DSC, AIS-RX, LINK-9

POA

## Specifications

**Boat Details** 

Price POA Boat Brand Lowrance

Model VHF MARINE RADIO,DSC, AIS-RX,LINK-9 Length 0.00

Year 2024 Category Boat Parts and Accessories

Hull Style Other Hull Type Other

Power TypeOtherStock Number2-000-14472-001ConditionNewStateWestern Australia