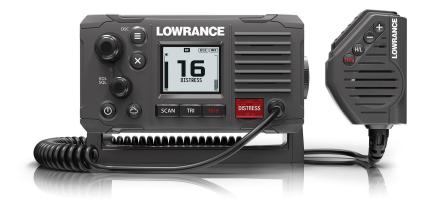

## VHF MARINE RADIO, DSC, LINK-6S

POA

## **Boat Details** Price POA **Boat Brand** Lowrance 0.00 Model VHF MARINE RADIO, DSC, LINK-6S Length Year 2024 Category Boat Parts and Accessories Other Hull Type Other Hull Style Power Type Other Stock Number 2-000-14493-001 Condition State Western Australia New Suburb BROOME Engine Make