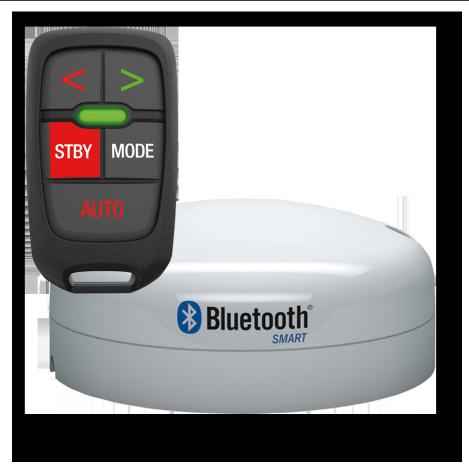

## WR10 REMOTE + BT1 BASE STATION PACK

POA

## **Boat Details** Price POA **Boat Brand** Lowrance WR10 REMOTE + BT1 BASE STATION PACK 0.00 Model Length Year 2024 Category Boat Parts and Accessories Other Hull Type Other Hull Style Power Type Other Stock Number 2-000-12316-001 Condition Western Australia New State Suburb BROOME Engine Make